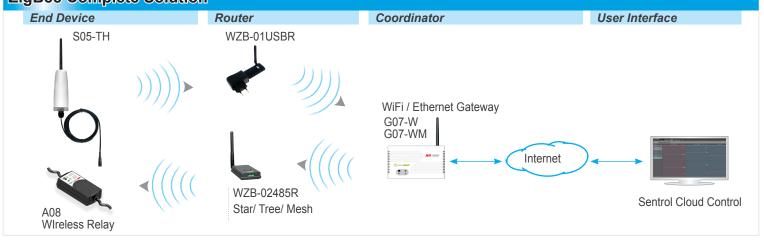

Product Range & Accessories

| Solution     | Model No.  | Description                              | Solution | Model No.     | Description                       |
|--------------|------------|------------------------------------------|----------|---------------|-----------------------------------|
| End Device   | S05-TH     | Wireless Temperature and humidity sensor | Gateway  | G07-W         | ZigBee to WiFi / Ethernet Gateway |
|              |            |                                          | Gateway  | G07-WM        | ZigBee to 3G / GPRS Gateway       |
| Relay Router | A08        | Wireless Power Meter Actuator            | Cloud    | Sentrol Cloud | Sensor control cloud service      |
| Router       | WZB-01USBR | DC 5V Adaptor                            |          |               |                                   |
| Router       | WZB-02485R | DC 6 ~ 24V by terminal block             |          |               |                                   |