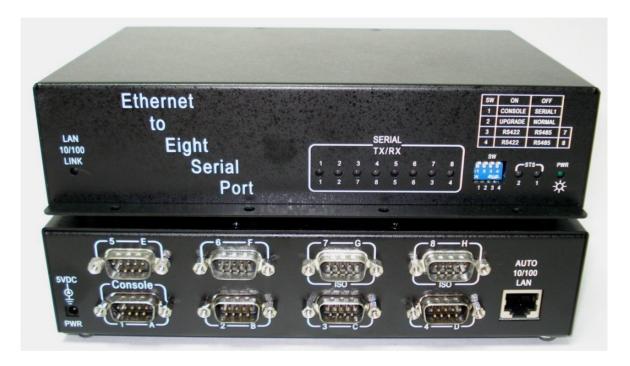

## **IP to Serial Port Converter**

- ♦ 10/100Mbps LAN Connection
  - 8 RS232 Serial Port
    - Linux based system board

- ★32bit 100MHz RISC CPU higher performance than 16bit CPU.
- **★Auto-detecting** 10/100Mbps Ethernet interface.
- ★Support WIN NT/2000/XP virtual COM driver.
- ★Support UNIX & Linux real TTY driver.
- **★**Support TCP server/Client mode.
- **★**Support UDP send/receive mode.
- **★**Support WEB,TELNET and terminal setup.

#### LAN connection:

\*Interface: 10/100Mbps 100BaseT

\*Connector: RJ45

#### Serial port:

\*Interface: RS232

\*connector: DB9 male.

\*Port Number: 8.

\*speed: upto 230400bps.

NOTE: console port share with serial port 1

#### **Power Requirement:**

\*5VDC @ 1200mA.