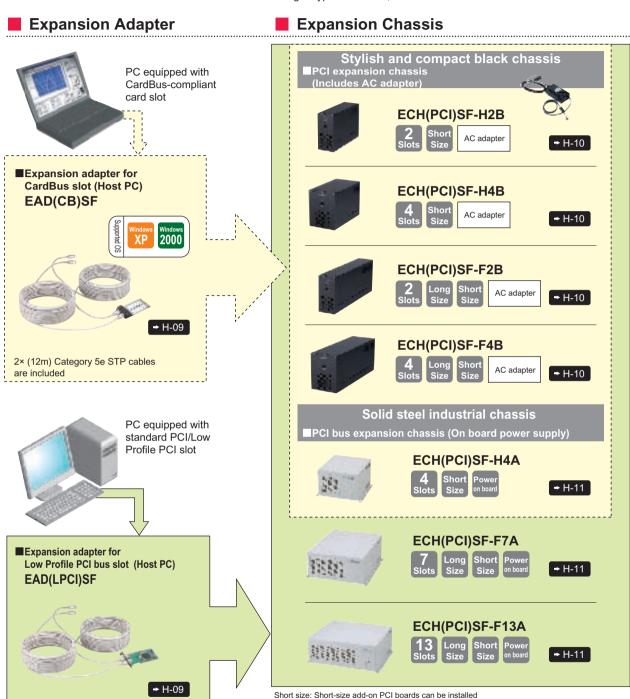

## StarFabric-compliant Selecting an Expansion Adapter and Expansion Chassis

A StarFabric-compliant system is best suited for measurement control when distance between host PC and chassis is required. When using an expansion chassis in close proximity to the host PC, select from the Bus Extension list on CONTEC offers a total of 12 different combinations according to type of host PC, needed PCI slots and sizes on add-on boards.

Long size: Long-size add-on PCI boards can be installed

2× (12m) Category 5e STP cables and standard PCI bus bracket included

Category 5e twisted-pair cable can be used. In high noise environments, shielded cable (STP) is recommended.