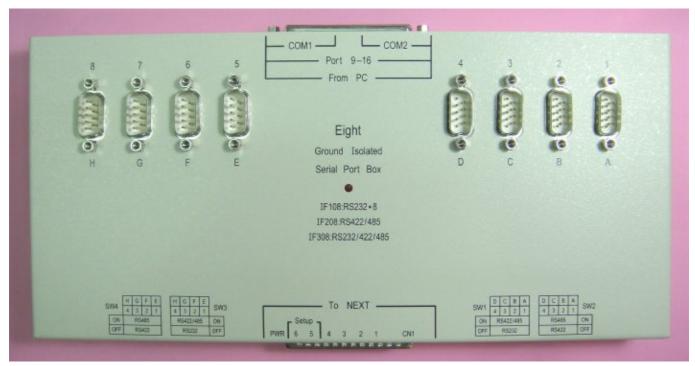

# IF108 RS232C Connector Box IF208 RS422/RS485 Connector Box IF308 RS232/RS422/RS485 Connector Box

- ★ Built-in advanced FIFO type UART controller.
- ★ Each box can support 8 GROUND Isolated serial port.
- ★ Support different interface connection requirement in one card.
- ★ Each serial port can set by DIP switch to be RS232,RS422,RS485 interface.
- ★ Connect with P640NU and IOP3927F intelligent multiport card.
- **★** Each box can be daisy chain to support up to 32 serial port.

### **IF108 Box Specification:**

\*Built-in controller: FIFO type 16C554 chip.

\*Connector : DB9 male connector. \*Port number: 8 ports per box.

\*Interface: GROUND Isolated RS232c compatible with fully hardware control line.

### **IF208 Box Specification:**

\*Built-in controller: FIFO type 16C554 chip.

\*Connector : DB9 male connector. \*Port number: 8 port per box.

\*Interface : GROUND Isolated RS422/RS485 set by DIP switch.

# **IF308 Box Specification:**

\*Built-in controller: FIFO type 16C554 chip.

\*Connector : DB9 male connector.

\*Port number: 8 port per box.

\*Interface: GROUND Isolated RS232,RS422,RS485 set by DIP switch.

Each serial port set by two bit to be RS232,RS422 or RS485. One bit for RS232 or RS422/RS485 setting. The other bit for

RS422 or RS485 setting.

# **Dimension:**

IF108/IF208/IF308 box:

268\*128\*38mm.