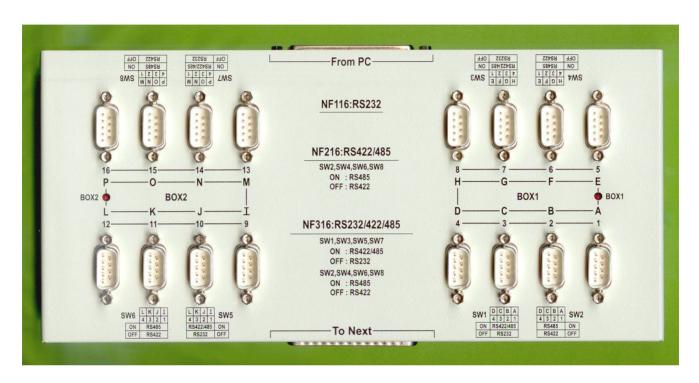

# NF116 RS232C Connector Box NF216 RS422/RS485 Connector Box NF316 RS232/RS422/RS485 Connector Box

- **★** Built-in advanced FIFO type UART controller.
- ★ Each box can support 16 serial port.
- **★** Support different interface connection requirement in one card.
- ★ Each serial port can set by DIP switch to be RS232,RS422,RS485 interface.
- ★ Connect with P640NU and IOP3927F intelligent multiport card.
- ★ Each box can be daisy chain to support upto 64 serial port.

## NF116 Box Specification:

\*Built-in controller: FIFO type 16C554 chip.

\*Connector : DB9 male connector. \*Port number: 16 ports per box.

\*Interface: RS232c compatible with fully hardware control line.

# NF216 Box Specification:

\*Built-in controller: FIFO type 16C554 chip.

\*Connector : DB9 male connector. \*Port number: 16 port per box.

\*Interface: RS422/RS485 set by DIP switch.

Each serial port set by one bit to be RS422 or RS485.

One DIP switch can set output enable timing.

### **NF316 Box Specification:**

\*Built-in controller: FIFO type 16C554 chip.

\*Connector : DB9 male connector. \*Port number: 16 port per box.

\*Interface: RS232,RS422,RS485 set by DIP switch.

Each serial port set by two bit to be RS232,RS422 or RS485. One bit for RS232 or RS422/RS485 setting. The other bit for

RS422 or RS485 setting.