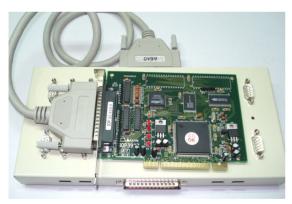

### **Application:**

- ▲ One P640NU card use A640 cable to connect with one NF216 box can support 16 RS422/RS485 serial ports in one PCI slot.
- ▲ One P640NU card use A640 cable to connect with two NF216 boxes can support 32 RS422/RS485 serial ports in one PCI slot.
- ▲ One IOP3927F card use A640 cable to connect with three NF316 boxes can support 48 RS232/RS422/RS485 serial ports in one PCI slot.
- ▲ One IOP3927F card use A640 cable to connect with four NF316 boxes can support 64 RS232/RS422/RS485 serial ports in one PCI slot. It is flexible for big data access application. You can have RS232 for local connection. You can have RS422 for remote connection. You can have RS485 for multi-drop application.