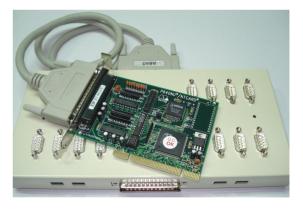

### **Application:**

- ▲ One P640NU card use A640 cable to connect with one NF216 box can support 16 RS422/RS485 serial ports in one PCI slot.
- ▲ One P640NU card use A640 cable to connect with two NF216 boxes can support 32 RS422/RS485 serial ports in one PCI slot.
- ▲ One IOP3927F card use A640 cable to connect with three NF316 boxes can support 48 RS232/RS422/RS485 serial ports in one PCI slot.
- ▲ One IOP3927F card use A640 cable to connect with four NF316 boxes can support 64 RS232/RS422/RS485 serial ports in one PCI slot. It is flexible for big data access application. You can have RS232 for local connection. You can have RS422 for remote connection. You can have RS485 for multi-drop application.