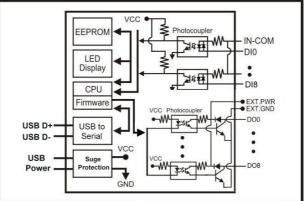

counter channel:8
- ■Input counter :Dec 0~65535(max) or Hex 0000~FFFF(max).
- ■Input impedance: 3Kohm.
- ■Input Counter frequency: 100Hz.
- ■Input distance: 500M (max).
- ■Output Maximum voltage: +/-30V.
- Output Maximum current: 100 mA.
- ■Digital output isolation: 3750Vrms.
- Communication interface: USB .
- ■Communication speed: Baud rate from 1.2kbps to 115.2Kbps.
- Dual watchdog: Hardware reset circuit, module and host operating status.
- ■Signal LED: Power on, all channels.
- ■Power supply: Directly input from USB .
- Connection type: Screw terminal, accepts AWG #12~32 wires
- ■Power consumption: 1.2W.
- ■Operating environment: -10 to 50°C.
- ■Storage temperature: -20 to 70°C.
- ■Humidity: 10-90% Non-condensing.
- Dimension: 151mm X 75mm X 26mm .
- ■Weight: 400g .

# Block Diagram



### Application Note