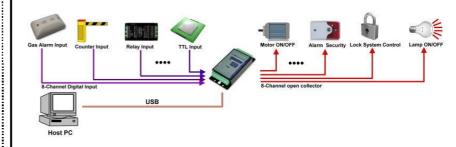

put counter :Dec 0~65535(max) or Hex 0000~FFFF(max).
- ■Input impedance: 3Kohm.
- ■Input Counter frequency: 100Hz.
- ■Input distance: 500M (max).
- ■Output Maximum voltage: +/-30V.
- Output Maximum current: 100 mA.
- ■Digital output isolation: 3750Vrms.
- Communication interface: USB .
- ■Communication speed: Baud rate from 1.2kbps to 115.2Kbps.
- Dual watchdog: Hardware reset circuit, module and host operating status.
- ■Signal LED: Power on, all channels.
- ■Power supply: Directly input from USB .
- Connection type: Screw terminal, accepts AWG #12~32 wires
- ■Power consumption: 1.2W.
- ■Operating environment: -10 to 50°C.
- ■Storage temperature: -20 to 70°C.
- ■Humidity: 10-90% Non-condensing.
- Dimension: 151mm X 75mm X 26mm .
- ■Weight: 400g .

# Block Diagram



### Application Note