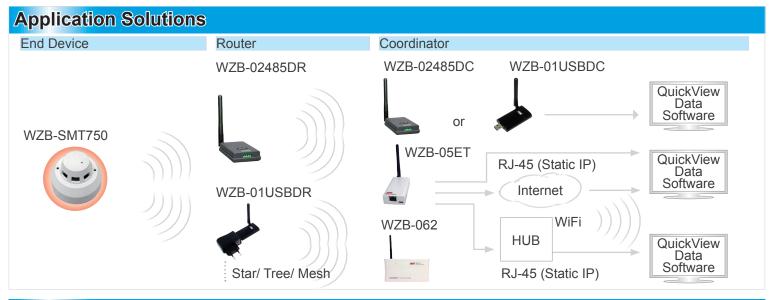

## **Ordering Code & Accessories** Ordering Code Solution Description Solution Ordering Code Description Coordinator WZB-02485DC ZigBee Wireless Coordinator ZigBee Wireless Heat and Smoke **End Device** WZB-SMT750 Detector Coordinator WZB-062 ZigBee Wireless Alarm System Router WZB-02485DR ZigBee Wireless router Coordinator WZB-01USBDC ZigBee Wireless Dongle WZB-01USBDR ZigBee Wireless Router WZB-05ET ZigBee to Ethernet Converter Router Coordinator