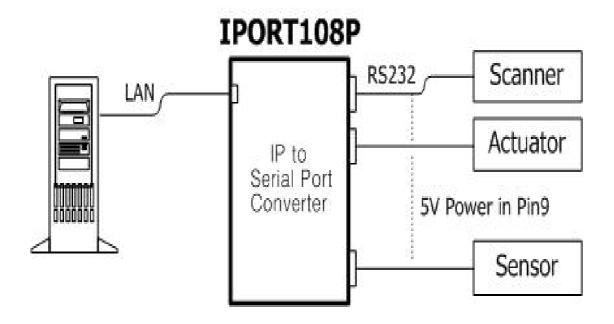

## **IPORT108P1** box is your solution.

1. Can offer 5V power output for external RS232 device.

You just need to control one power supply for whole system.

2. Easy to add extra COM port for PC box with LAN connector only condition.

For security issue you can not use USB connection and let anybody to open your IPC cabinet. Keep your hardware and software in known condition after setup.

3. Legacy RS232 device in new network era. To be used in any IP network reachable location.

No distance limitation in USB connection and add-on card.

This is one structure for test equipment used in iPhone 7's production work line. And you can have similar structure in your next application environment. IPORT108P box is your solution.